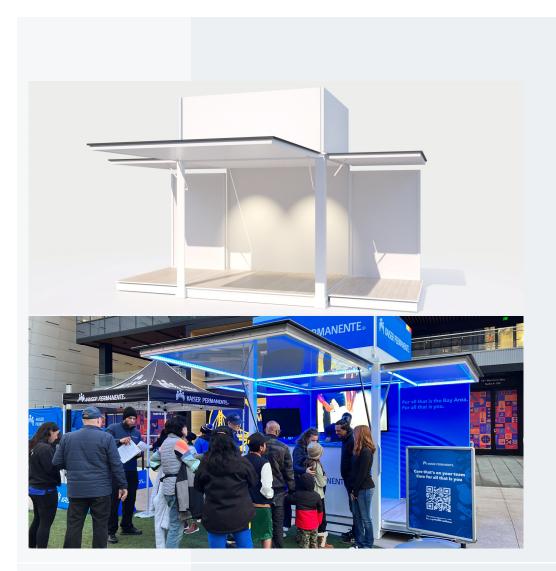

# CLAMSHELL CUBE

# **ASSET DETAILS**

• Total Capacity (based on typical fire code): 10

• Recommended Capacity (based on 20 sq ft/person): 5

• Total Footprint Required: 20'x 20'

Asset Size: 16' x 16'

• Total Useable Square Footage: 112

# **AMENITIES**

• Customizable header signs, ability to fold into an 8x8 display area