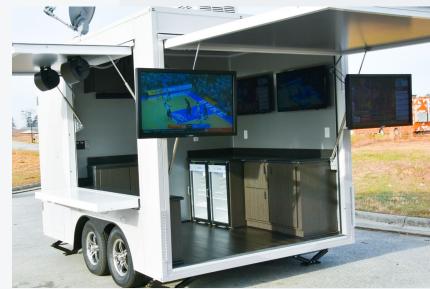

#### AV

TVS: YES, options to scale up
Sound: Outdoor/indoor sound

## **AMENITIES**

- 2 mini refrigerators
- Handwashing station and on-board half bathroom
- Fold out exterior bar