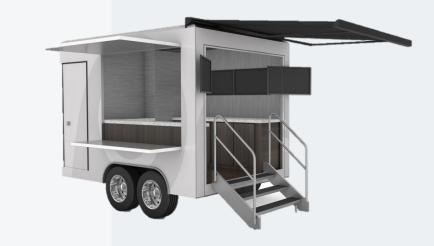

#### **ASSET DETAILS**

- Total Capacity (based on typical fire code): 6
- Recommended Capacity (based on 20 sq ft/person): 4
- Total Footprint Required: 24'x 20'
- Asset Size: 20' x 16'
- Total Useable Square Footage: 64

## **AMENITIES**

- 2 mini refrigerators
- Handwashing station and on-board half bathroom
- Fold out exterior bar