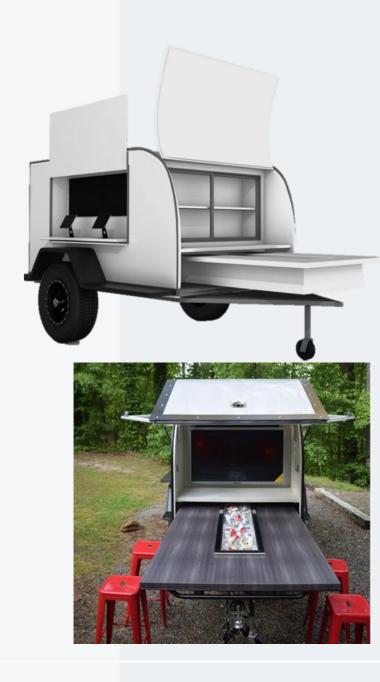

# TOW TAVERN

#### **ASSET DETAILS**

Total Capacity (based on typical fire code): NA

Recommended Capacity (based on 20 sq ft/person): NA

• Total Footprint Required: 10'x 20'

Asset Size: 20'x 8'3"

• Total Useable Square Footage: N/A

### **SYSTEMS**

• Generator: 2kw Portable generator

• Shore Power Option: NO

HVAC: NO

#### AV

TVS: YES, options to scale up
Sound: Outdoor soundbar

## **AMENITIES**

 Pull out bar with drink tray, solar panels to provide energy