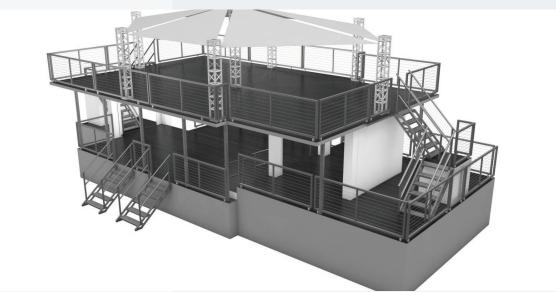

#### **ASSET DETAILS**

- Total Capacity (based on typical fire code): 200
- Recommended Capacity (based on 20 sq ft/person): 120
- Total Footprint Required: 60'x 30'
- Asset Size: 57' 4" x 28' 8.5"
- Total Useable Square Footage: 2,400

### **SYSTEMS**

- Generator: 10kw on board generator
- Shore Power Option: YES
- HVAC: YES, soft shell wall options for enclosed bottom level, requires additional power and HVAC system