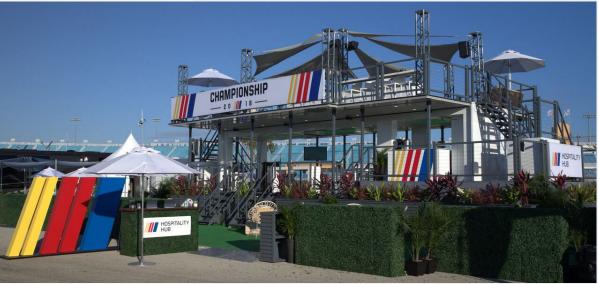

# **PINNACLE**

#### **ASSET DETAILS**

- Total Capacity (based on typical fire code): 200
- Recommended Capacity (based on 20 sq ft/person): 120
- Total Footprint Required: 60'x 30'
- Asset Size: 57' 4" x 28' 8.5"
- Total Useable Square Footage: 2,400

### **SYSTEMS**

- Generator: 10kw on board generator
- Shore Power Option: YES
- HVAC: YES, soft shell wall options for enclosed bottom level, requires additional power and HVAC system

## AV

TVS: YES, options to scale up
Sound: Outdoor/indoor sound

# **AMENITIES**

Customizable RGB LED lighting

#### **RATES**

• Daily Rate: \$7,900/day (4-day min)

\*Daily rate is calculated based on transit time, setup and breakdown, and activation days.