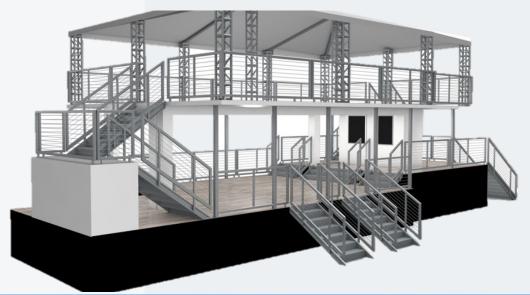

#### **ASSET DETAILS**

- Total Capacity (based on typical fire code): 200
- Recommended Capacity (based on 20 sq ft/person): 120
- Total Footprint Required: 75'x 30'
- Asset Size: 73'4" x 30'
- Total Useable Square Footage: 2,400

#### **SYSTEMS**

- Generator: 10kw on board generator
- Shore Power Option: YES
- HVAC: YES, soft shell wall options for enclosed bottom level, requires additional power and HVAC system

### AV

TVS: YES, options to scale up
Sound: Outdoor/indoor sound

## **AMENITIES**

Customizable RGB LED lighting