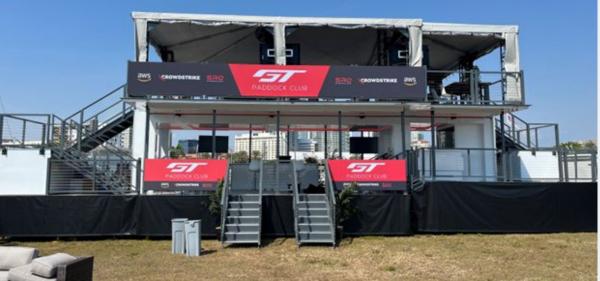

#### **ASSET DETAILS**

- Total Capacity (based on typical fire code): 200
- Recommended Capacity (based on 20 sq ft/person): 120
- Total Footprint Required: 75'x 30'
- Asset Size: 73'4" x 30'
- Total Useable Square Footage: 2,400

#### **SYSTEMS**

- Generator: 10kw on board generator
- Shore Power Option: YES
- HVAC: YES, soft shell wall options for enclosed bottom level, requires additional power and HVAC system

### AV

TVS: YES, options to scale up
Sound: Outdoor/indoor sound

## **AMENITIES**

Customizable RGB LED lighting