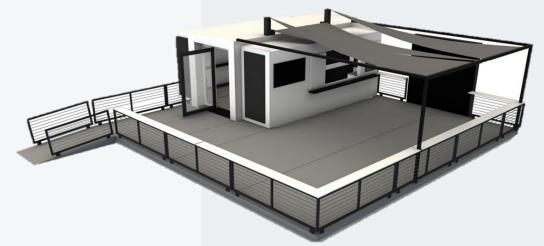

# DOUBLE SLIDEOUT

#### **ASSET DETAILS**

• Total Capacity (based on typical fire code): 100

Recommended Capacity (based on 20 sq ft/person): 60

• Total Footprint Required: 35'x 40'

• Asset Size: 32'5" x 40'

• Total Useable Square Footage: 1,200

#### **SYSTEMS**

• Generator: NO

• Shore Power Option: YES

HVAC: YES, on board HVAC

### AV

TVS: NO, options to scale up

Sound: Outdoor/indoor sound

## **AMENITIES**

• On board bar with a mini refrigerator, on board HVAC