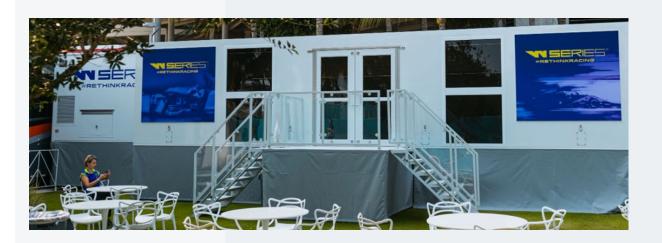

#### **ASSET DETAILS**

Total Capacity (based on typical fire code): 110

Recommended Capacity (based on 20 sq ft/person): 65

• Total Footprint Required: 30'x 60'

• Asset Size: 54' 10" x 22' 5.5"

• Total Useable Square Footage: 1,300

## **AMENITIES**

On board bathroom, enclosed storage, on board HVAC