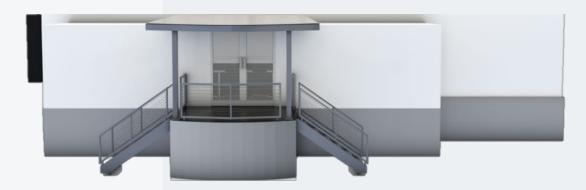

#### **ASSET DETAILS**

Total Capacity (based on typical fire code): 110

Recommended Capacity (based on 20 sq ft/person): 65

• Total Footprint Required: 30'x 60'

• Asset Size: 54' 10" x 22' 5.5"

• Total Useable Square Footage: 1,300