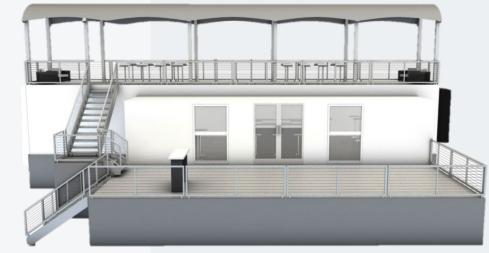

# DOUBLE EXPANDABLE LARGE FOOTPRINT

#### **ASSET DETAILS**

- Total Capacity (based on typical fire code): *165*
- Recommended Capacity (based on 20 sq ft/person): 100
- Total Footprint Required: 60' x 60'
- Asset Size: 54' 10" x 38' 8"
- Total Useable Square Footage: 2,000