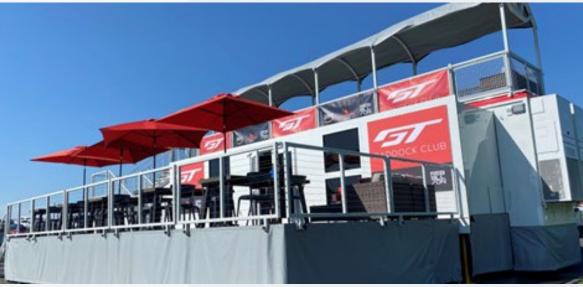

# DOUBLE EXPANDABLE LARGE FOOTPRINT

#### **ASSET DETAILS**

- Total Capacity (based on typical fire code): *165*
- Recommended Capacity (based on 20 sq ft/person): 100
- Total Footprint Required: 60' x 60'
- Asset Size: 54' 10" x 38' 8"
- Total Useable Square Footage: 2,000