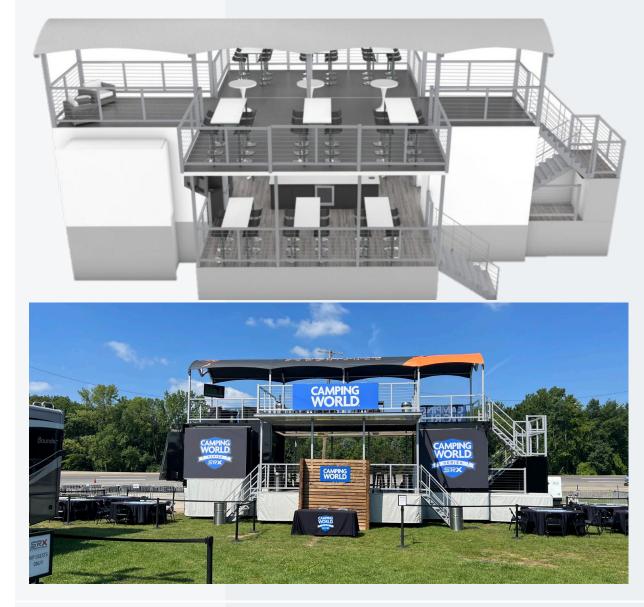

# DOUBLE DECKER

#### **ASSET DETAILS**

- Total Capacity (based on typical fire code): 125
- Recommended Capacity (based on 20 sq ft/person): 70
- Total Footprint Required: 50' x 30'
- Asset Size: 48' 11" x 26' 8"
- Total Useable Square Footage: 1,400

## SYSTEMS

- Generator: 20kw on board generator
- Shore Power Option: YES
- HVAC: YES, soft shell wall options for enclosed bottom level, requires additional power and HVAC system

## AV

- TV's: YES, options to scale up
- Sound: House Sound System

#### AMENITIES

• Enclosed office/storage, on board refrigerator