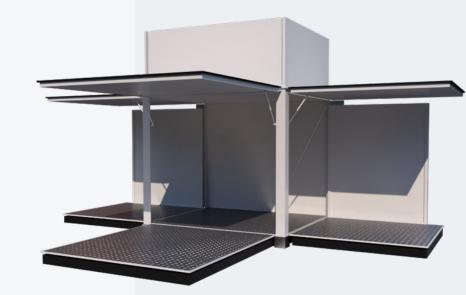

#### **ASSET DETAILS**

- Total Capacity (based on typical fire code): 30
- Recommended Capacity (based on 20 sq ft/person): 20
- Total Footprint Required: 30' x 20'
- Asset Size: 26' x 16'
- Total Useable Square Footage: 400

### AMENITIES

• Customizable header signs, ability to fold into an 8x8 display area